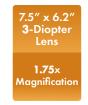

#### Innovative Design

- Features 48 adjustable white LEDs as well as 30 UV LEDs operating at 400nm
- Large 7.5 x 6.2 inch, 3-Diopter crystal-clear glass lens for distortion-free viewing
- Fully covered spring-balanced arm with a large working range
- Swivel motion allows the lamp head to rotate
- Covered spring arm prevents pinching hazards
- ESD Safe coating

#### Heavy Duty Table Clamp

- Includes a heavy-duty mounting clamp
- Securely mounts to the side of your work bench.

| Mighty Vue Pro ESD Safe With UV LEDs |                                                        |
|--------------------------------------|--------------------------------------------------------|
| Item Number                          | 26505-ESL-XL3-UV                                       |
| Lens Magnification                   | 3-Diopter Lens (1.75x magnification)                   |
| Lens Size                            | 7.5 x 6.2 in Rectangular                               |
| White LEDs                           | 48 White LEDs Adjustable                               |
| UV LEDs                              | 30 UV LEDs Operating at 400nm                          |
| ESD Safe                             | Yes                                                    |
| Reach                                | Approx. 36 inch (MAX)                                  |
| Package Contents                     | Mighty Vue XL3-UV<br>Lamp Table Clamp<br>Power Adapter |