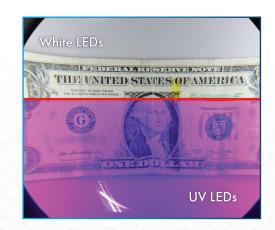

## **UV LED** Illumination

Ultra Violet Illumination provides a different perspective on inspection. With UV lighting, hidden details can be revealed on the object of inspection, otherwise not visible with simple LED illumination. Similar to holograms on state identification cards, the details and imagery are almost completely hidden until under black-light.

This specific magnifying lamp has made itself unique and stands out from the rest because it has the advantages of both white LED and UV LED inspection. While using this lamp you can adjust the brightness and color with just a simple touch giving a variety of lighting for all uses.