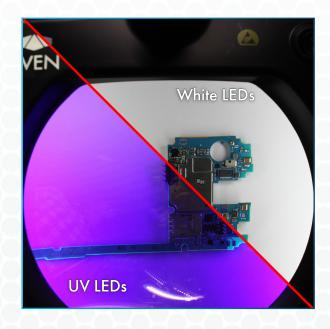

## **UV LED** Illumination

Ultra Violet Illumination provides a different perspective on inspection. With UV lighting, hidden details can be revealed on the object of inspection, otherwise not visible with simple LED illumination. Similar to holograms on state identification cards, the details and imagery are almost completely hidden until under black-light.

This specific magnifying lamp has made itself unique and stands out from the rest because it has the advantages of both white LED and UV LED inspection. While using this lamp you can adjust the brightness and color with just a simple touch giving a variety of lighting for all uses.