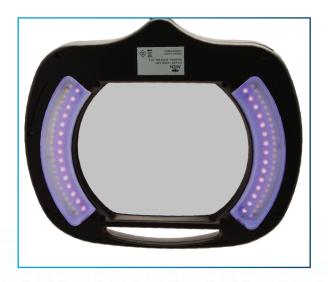

#### Innovative Design

- Features 48 adjustable white LEDs as well as 30 UV LEDs operating at 400nm
- Large 7.5 x 6.2 inch, 3-Diopter crystal-clear glass lens for distortion-free viewing
- Fully covered spring-balanced arm with a large working range
- Swivel motion allows the lamp head to rotate
- Covered spring arm prevents pinching hazards
- ESD Safe coating

## **UV LED** Illumination

Ultra Violet Illumination provides a different perspective on inspection. With UV lighting, hidden details can be revealed on the object of inspection, otherwise not visible with simple LED illumination. Similar to holograms on state identification cards, the details and imagery are almost completely hidden until under black-light.