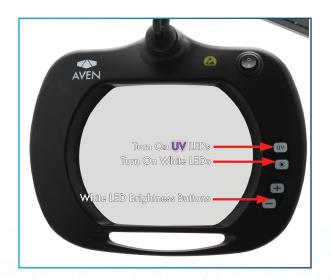

### Adjustable Lighting

Mighty Vue Pro lamps offer brightness and adjustment, giving operators the perfect lighting options for their applications.

- Touch sensitive controls
- Max illumination: 1100lm
- UV IEDs: 400nm