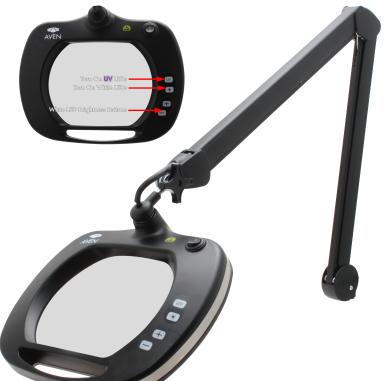

#### Innovative Design

- Features 48 adjustable white LEDs as well as 30 UV LEDs operating at 400nm
- Large 7.5 x 6.2 inch, 3-Diopter crystal-clear glass lens for distortion-free viewing
- Fully covered spring-balanced arm with a large working range
- Swivel motion allows the lamp head to rotate
- Covered spring arm prevents pinching hazards
- ESD Safe coating

### Adjustable Lighting

Mighty Vue Pro lamps offer brightness and adjustment, giving operators the perfect lighting options for their applications.

- Touch sensitive controls
- Max illumination: 1100lm
- UV IEDs: 400nm

#### Lamp Positioning

- Adjust the lamp knob to set your preferred lamp angle
- Stays in place in any position

#### Heavy Duty Table Clamp

- Includes a heavy-duty mounting clamp
- Securely mounts to the side of your work bench.

| Mighty Vue Pro ESD Safe With UV LEDs |                                                        |
|--------------------------------------|--------------------------------------------------------|
| Item Number                          | 26505-ESL-XL3-UV                                       |
| Lens Magnification                   | 3-Diopter Lens (1.75x magnification)                   |
| Lens Size                            | 7.5 x 6.2 in Rectangular                               |
| White LEDs                           | 48 White LEDs Adjustable                               |
| UV LEDs                              | 30 UV LEDs Operating at 400nm                          |
| ESD Safe                             | Yes                                                    |
| Reach                                | Approx. 36 inch (MAX)                                  |
| Package Contents                     | Mighty Vue XL3-UV<br>Lamp Table Clamp<br>Power Adapter |