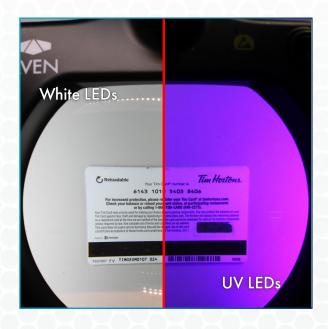

## **UV LED** Illumination

Ultra Violet Illumination provides a different perspective on inspection. With UV lighting, hidden details can be revealed on the object of inspection, otherwise not visible with simple LED illumination. Similar to holograms on state identification cards, the details and imagery are almost completely hidden until under black-light.

This specific magnifying lamp has made itself unique and stands out from the rest because it has the advantages of both white LED and UV LED inspection. While using this lamp you can adjust the brightness and color with just a simple touch giving a variety of lighting for all uses.